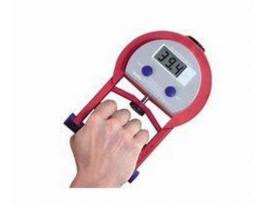

Hand and wrist strength is important to complete the Bridge Climb. Climbers need to navigate and support a 1.5kg handheld safety device. A handgrip dynamometer is the best way to test this.

GOAL: Hold the "squeeze" for 5 seconds, reaching a minimum of 25kg kilos. Repeat this 3 times, with 30 seconds rest between each "squeeze"