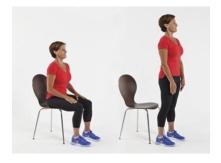

Sit to Stand (30 seconds)

GOAL: Complete minimum 20 Sit to Stands in 30 seconds, handsfree

Single Leg Balance (Eyes Open)

GOAL: Balance on one leg for minimum 15 seconds

Lunges (30 seconds)

GOAL: Complete minimum 15 lunges (on each leg) in 30 seconds