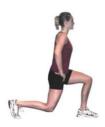

Sit to Stand (30 seconds)

GOAL: Complete minimum 20 Sit to Stands in 30 seconds, handsfree

Single Leg Balance (Eyes Open)

GOAL: Balance on one leg for minimum 15 seconds

Lunges (30 seconds)

GOAL: Complete minimum 15 lunges (on each leg) in 30 seconds